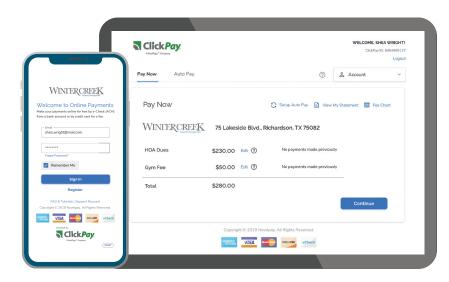

### Why ClickPay?

ClickPay offers a full range of payment solutions that bridge the gap between paper & electronic payments.

>> Portal branded with Property Manager's logo allows residents to submit payments via desktop or mobile device.

#### **Custom-Branded Portal**

Custom-branded online & mobile landing page with options for residents to securely pay via ACH, credit & debit cards. Residents can pay for any line item charge or full balance due.